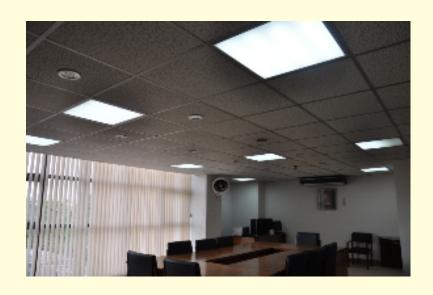

# 95 % Conservation through LEDs & day light in Meeting Room

100 Watt is the current consumption