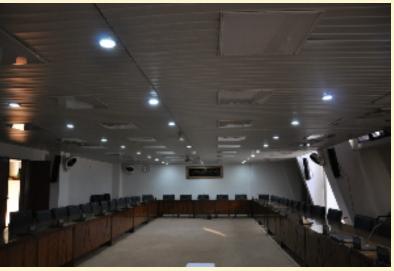

#### **97 % Conservation through LEDs**

7,860 Watt was the consumption of Heavy Lighting fixtures in PEC auditorium

235 Watt is the current consumption after converting on LEDs