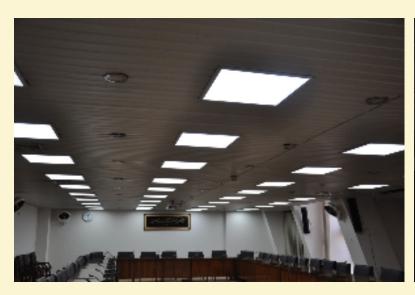

# 95 % Conservation through LEDs & day light in Meeting Room

100 Watt is the current consumption