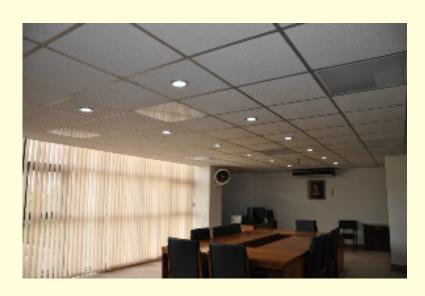

# 95 % Conservation through LEDs & day light in Meeting Room

100 Watt is the current consumption